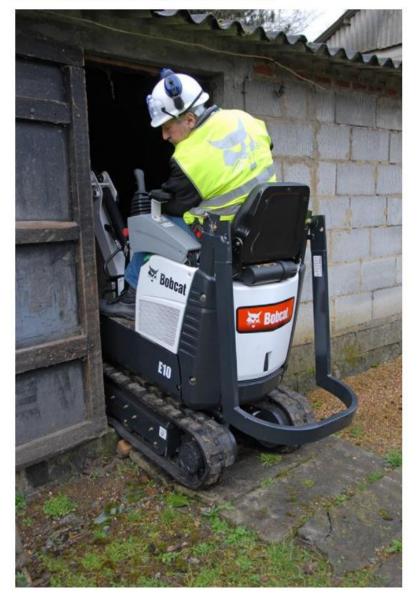

# Retractable undercarriage

You can work in confined areas and squeeze through the tightest workspaces by retracting the tracks on Bobcat® E08, E10, E17, E19 and E20 compact excavators. The hydraulically activated retractable undercarriage is the ideal solution for access through narrow gates and doorways.