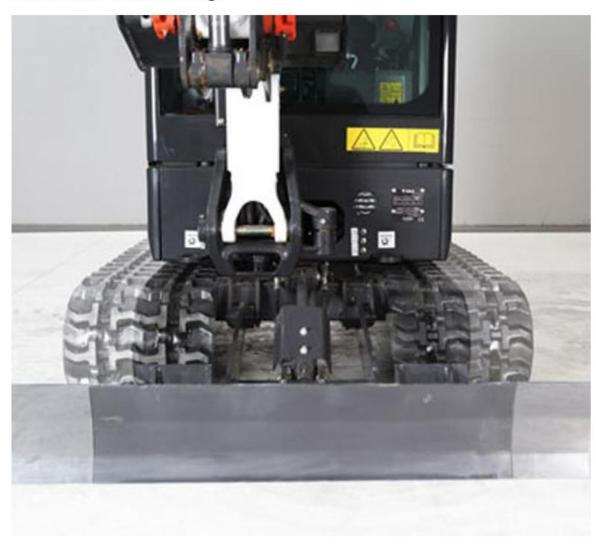

# Retractable undercarriage

You can work in confined areas and squeeze through the tightest workspaces by retracting the tracks on Bobcat® E08, E10, E17, E19 and E20 compact excavators. The hydraulically activated retractable undercarriage is the ideal solution for access through narrow gates and doorways.