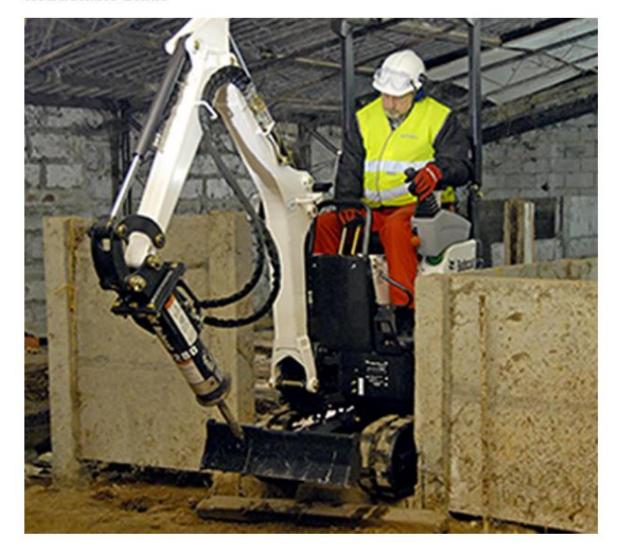

#### Fold-Down Tip Over Protective Structure (TOPS)

For easier access to your work area: pass under branches, low openings and through doorways to get to your jobsite.