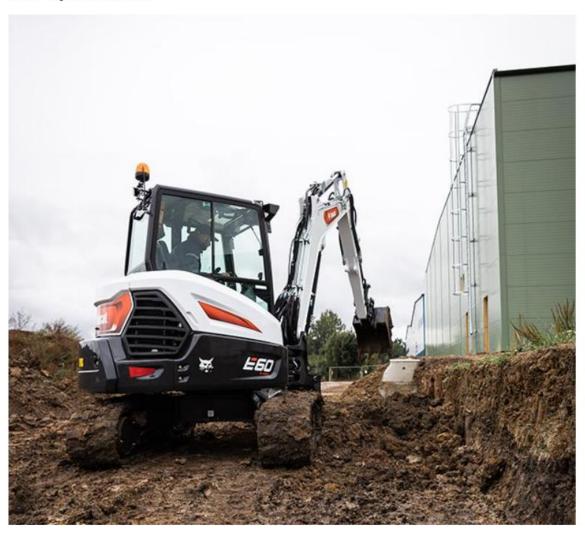

#### **More Predictable Controls**

Bobcat® compact excavators give you perfect control of the boom, arm and bucket, even in the most challenging work environments. Having confidence in this control and your precise movements enables you to complete the job using your machine, instead of doing it with manual labour. This predictable control is delivered through exclusive control valve systems and torque-limiting piston pumps that match force with demand.