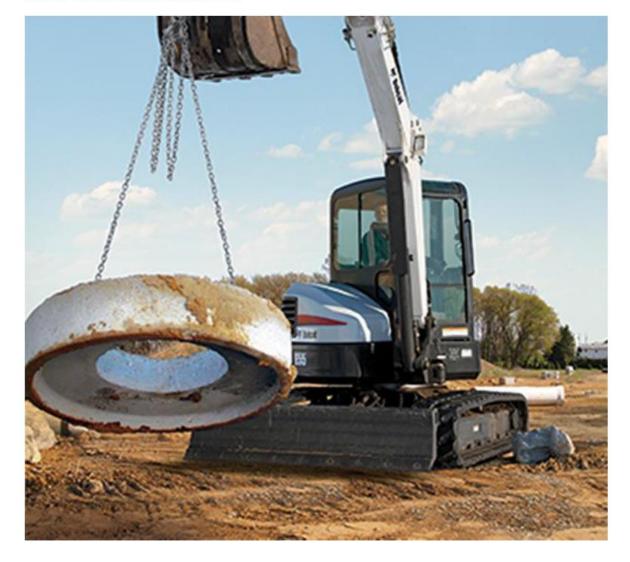

#### **More Predictable Controls**

Bobcat® compact excavators give you perfect control of the boom, arm and bucket, even in the most challenging work environments. Having confidence in this control and your precise movements enables you to complete the job using your machine, instead of doing it with manual labour. This predictable control is delivered through exclusive control valve systems and torque-limiting piston pumps that match force with demand.