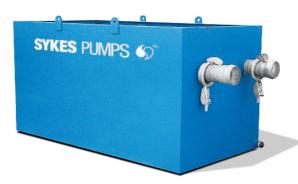

## SETTLEMENT **TANKS**

## **SPECIFICATION**

Capacity (litres): 3000 Length (mm): 2400 Width (mm): 1200 Height (mm): 1200 Weight Empty (Kg): 900

Sykes offer a range of settlement tanks to be used on the discharge side of any pumpset. The tanks are specially designed to prevent silt and fines being discharged into the water course or drains. Each tank is provided with a series of weir plates, Bauer quick release couplings, lifting eyes and drain plugs.