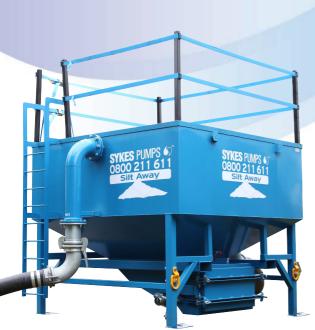

## **Sykes Pumps Silt Away**

## **SPECIFICATION**

Settlement area: 10 m<sup>3</sup> Water capacity: 5000 litres Weight empty: 1196 ka

**Dimensions** 

2320 x 2320 x 2015 mm (L x W x H):

The Silt Away unit has been specifically designed to separate suspended solids and sediment from water pumped from various ground sources, including construction sites, rivers and drains.

Pumped water passes through the Siltaway filters via a Lamella platebox, allowing solids contained in water to drop into a discharge chamber below